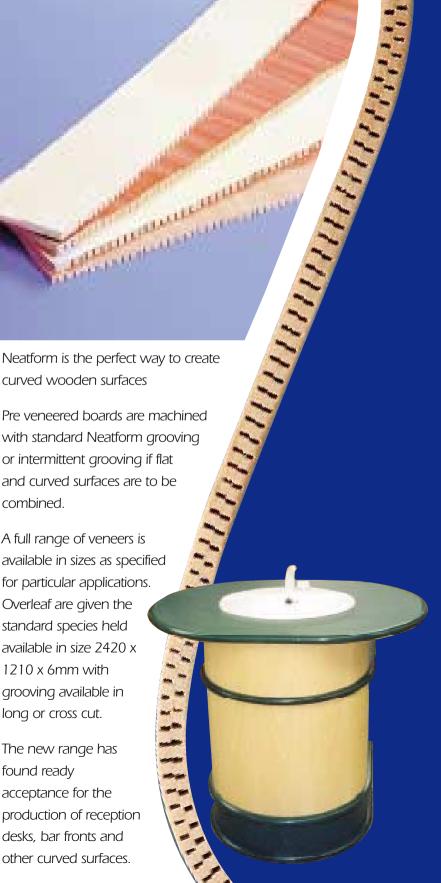

## sroduct information

Neatform is the perfect way to create

Pre veneered boards are machined with standard Neatform grooving or intermittent grooving if flat and curved surfaces are to be combined.

available in sizes as specified for particular applications. Overleaf are given the standard species held available in size 2420 x 1210 x 6mm with grooving available in long or cross cut.

The new range has found ready acceptance for the production of reception desks, bar fronts and other curved surfaces.